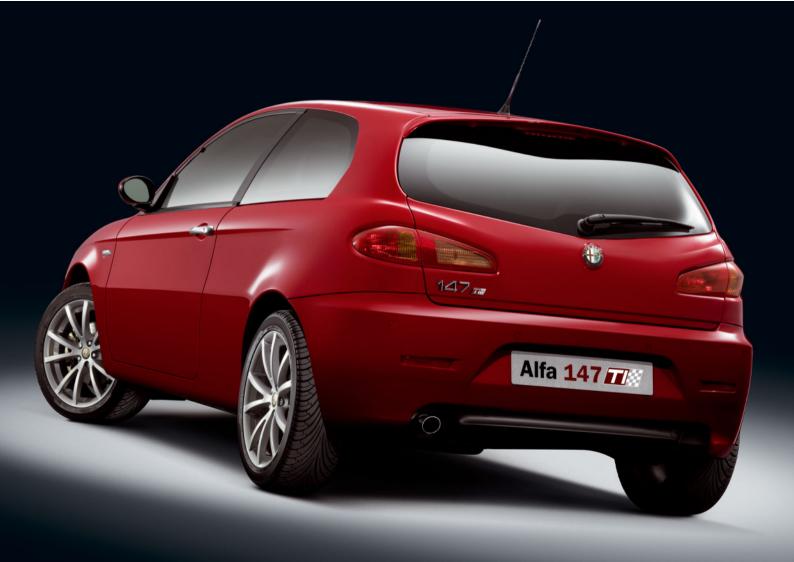

# The new Alfa 147 TI Special Edition

Discreet and exclusive badging lets you know that even by Alfa Romeo standards, the Alfa 147 Tl Special Edition\* is something rather special. And although it includes nearly  $\pounds 2,000$ -worth of extras over the already lavish specification of the Alfa 147 Lusso, you won't pay a penny more for it.

# **More equipment**

The Alfa 147 Lusso is already one of the best-equipped sports hatches you can buy. But with the Alfa 147 Tl Special Edition, you'll get the Lusso specification plus unique 17" alloy wheels, rear spoiler, sports suspension, leather interior and rear parking sensors. And yet you just pay the same price as the corresponding Lusso model.