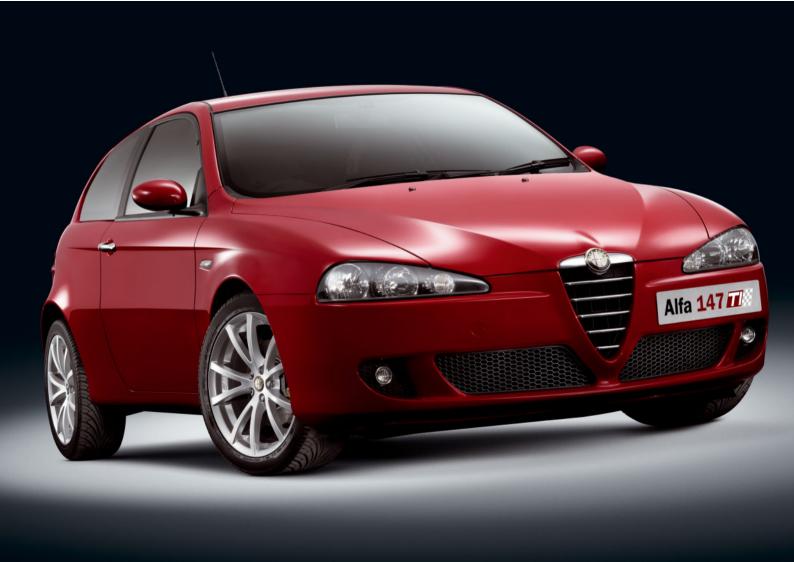

# The new Alfa 147 TI Special Edition

Discreet and exclusive badging lets you know that even by Alfa Romeo standards, the Alfa 147 Tl Special Edition\* is something rather special. And although it includes nearly  $\pounds 2,000$ -worth of extras over the already lavish specification of the Alfa 147 Lusso, you won't pay a penny more for it.

# **More equipment**

The Alfa 147 Lusso is already one of the best-equipped sports hatches you can buy. But with the Alfa 147 Tl Special Edition, you'll get the Lusso specification plus unique 17" alloy wheels, rear spoiler, sports suspension, leather interior and rear parking sensors. And yet you just pay the same price as the corresponding Lusso model.