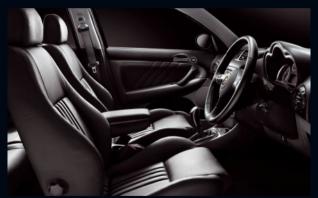

# **More equipment**

The Alfa 147 Lusso is already one of the best-equipped sports hatches you can buy. But with the Alfa 147 Tl Special Edition, you'll get the Lusso specification plus unique 17" alloy wheels, rear spoiler, sports suspension, leather interior and rear parking sensors. And yet you just pay the same price as the corresponding Lusso model.

#### Lusso specification includes:

- CD player
- 6 airbags
- Remote central locking
- Fog lights
- Alarm and immobiliser
- Dual zone climate control
- Trip computer
- Cruise control
- Leather steering wheel with
- audio controls