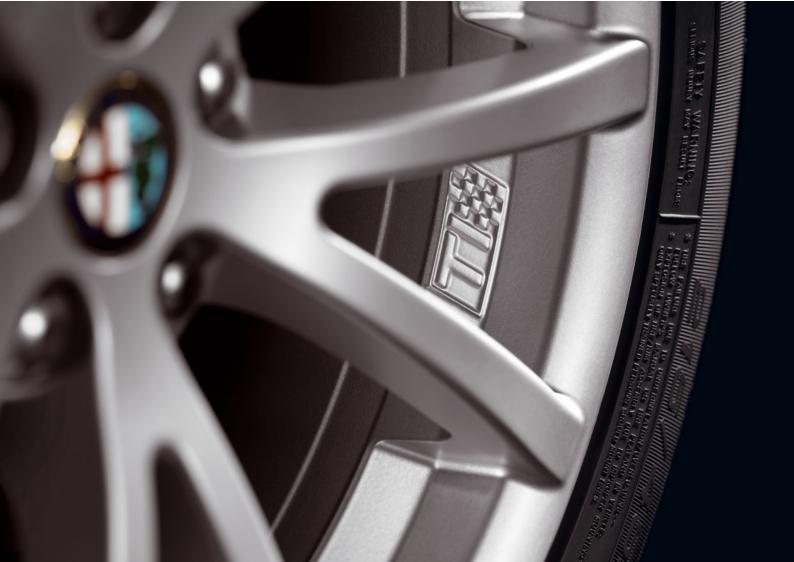

# More performance

Whether you choose the 3-door or the 5-door version, 1.6 Twin Spark or 1.9 JTDM 16v, you'll enjoy outstanding performance plus the additional grip and feedback of sports suspension and unique TI alloy wheels with low-profile tyres. So you can turn heads while gripping bends.

# **More equipment**

The Alfa 147 Lusso is already one of the best-equipped sports hatches you can buy. But with the Alfa 147 Tl Special Edition, you'll get the Lusso specification plus unique 17" alloy wheels, rear spoiler, sports suspension, leather interior and rear parking sensors. And yet you just pay the same price as the corresponding Lusso model.