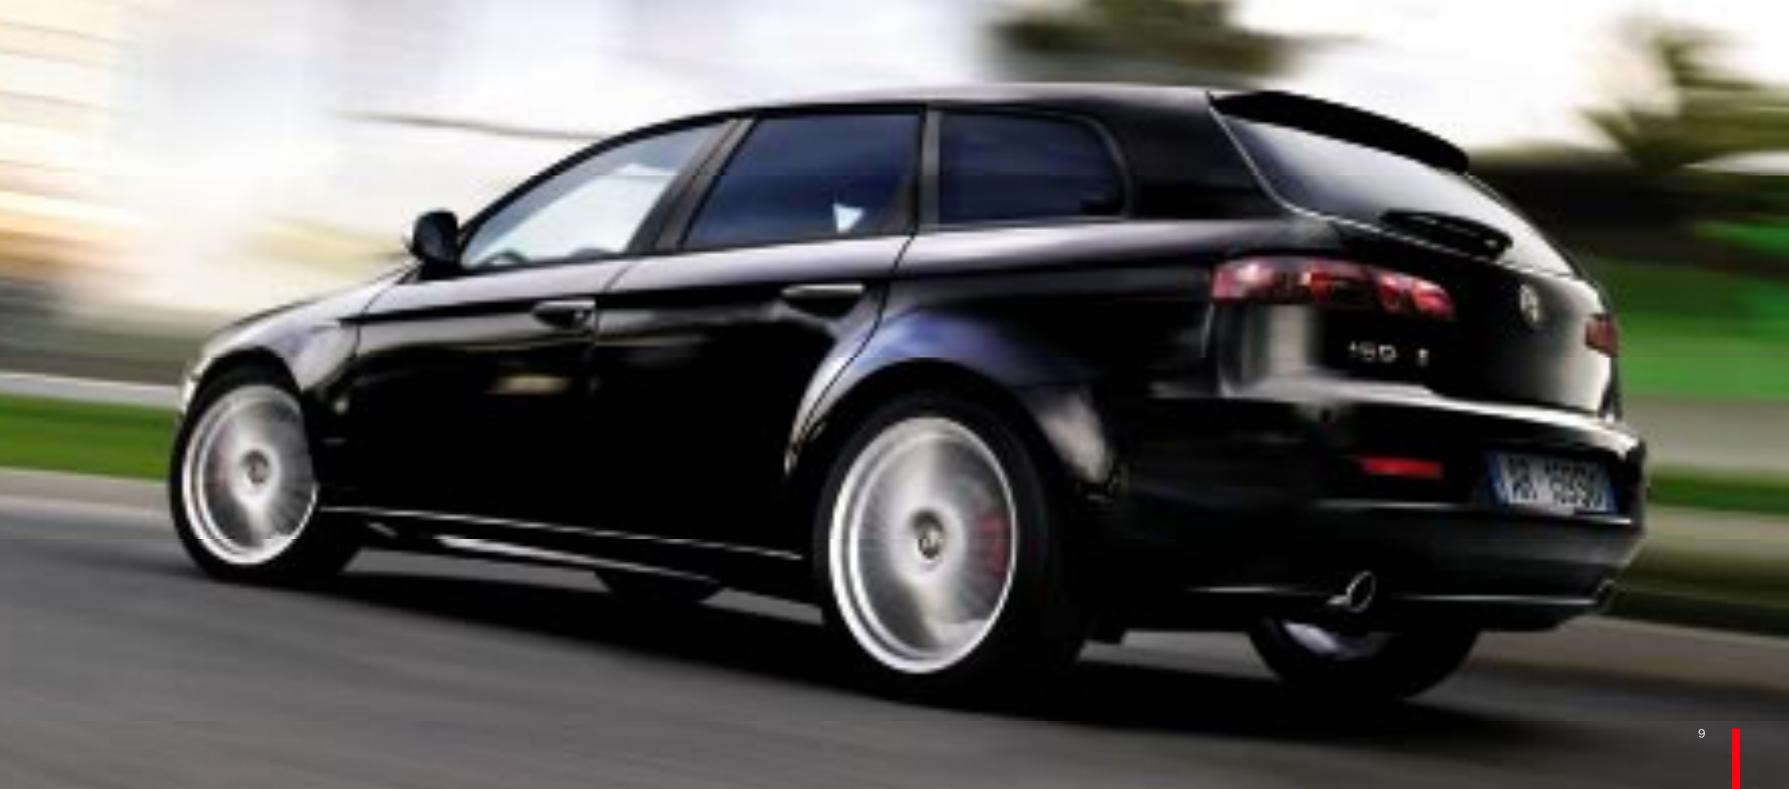

# Style

Designed by Giorgetto Giugiaro, in conjunction with the Alfa Romeo Centro Stile, the Alfa 159 and Alfa 159 Sportwagon have a classic strippeddown design that is perfectly in keeping with their racing heritage. The front features the famous Alfa Romeo badge and circular headlights, and the smooth, powerful sweep of the side leads to a rear distinguished by broad shoulders and twin exhausts. 16, 17, 18 or 19-inch alloy wheels further emphasise the car's performance, while external dimensions of 4,660 by 1,828 by 1,417 millimetres give an imposing presence, and allow for a generous amount of interior space. The difference between the saloon and the Sportwagon lies in their luggage capacity: while the Alfa 159 is characterized by its neat, compact size, the Sportwagon is an incredibly versatile vehicle that boasts 1,235 litres of space with the rear seats folded down.