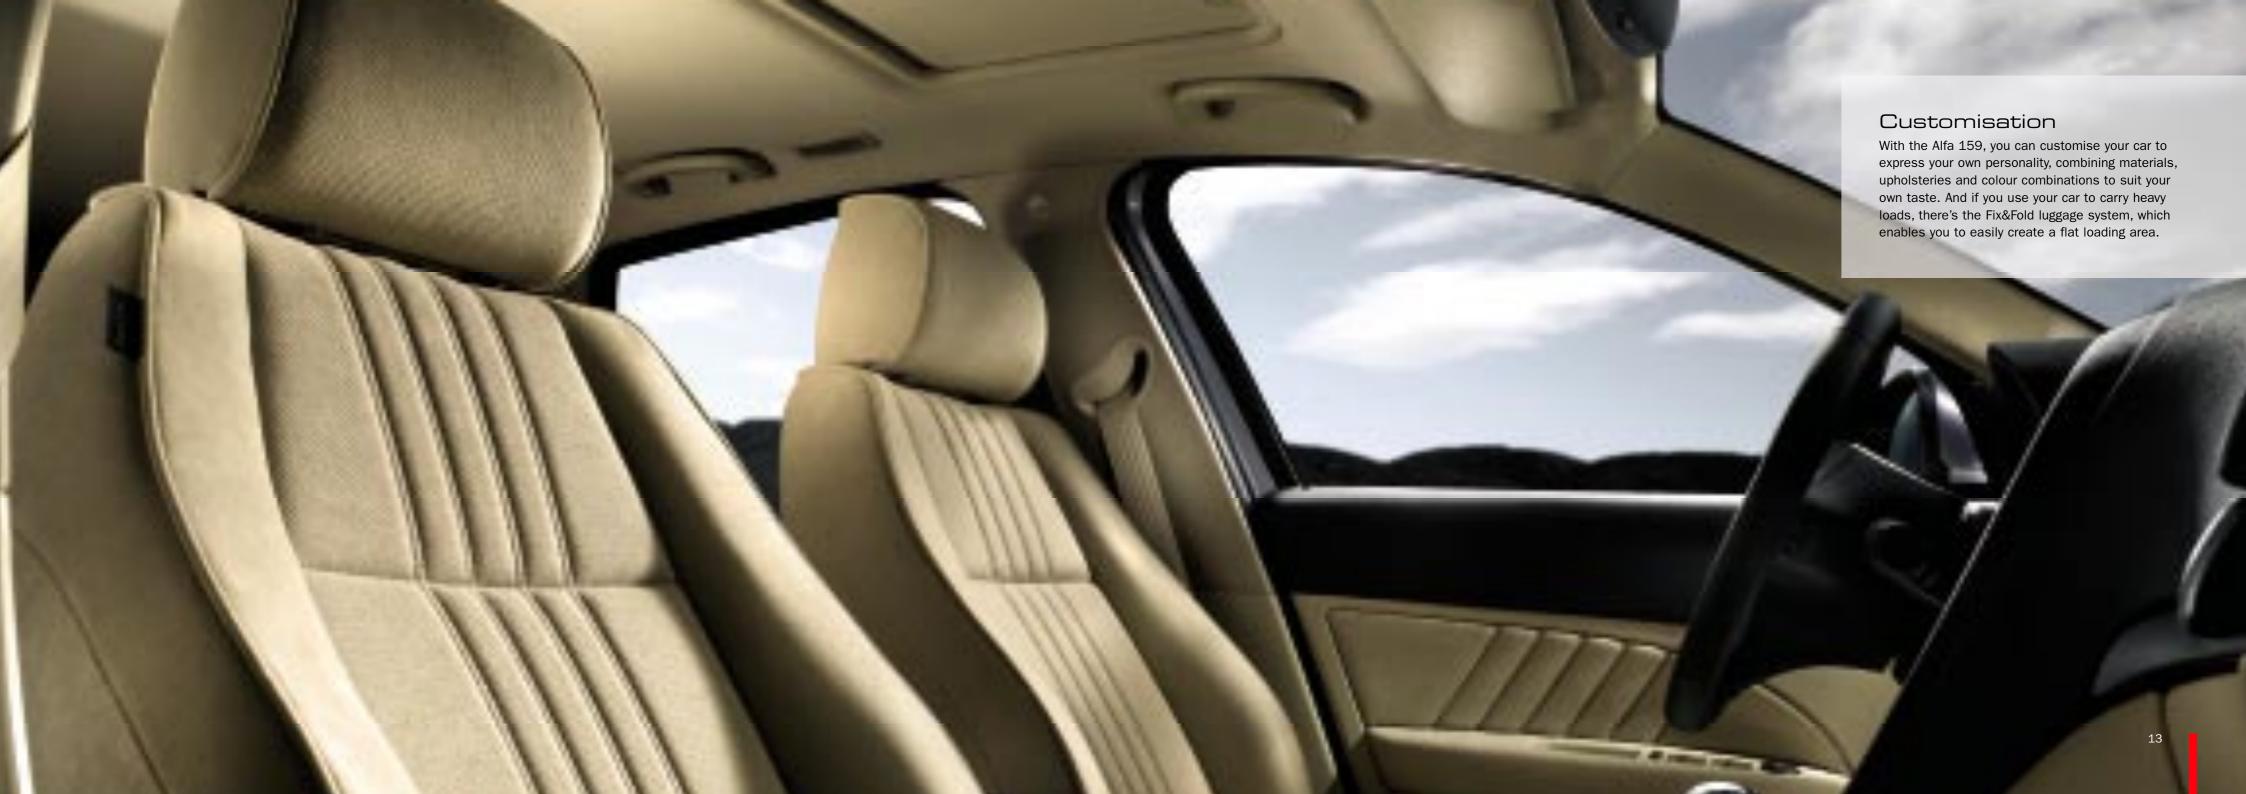

# Style

Designed by Giorgetto Giugiaro, in conjunction with the Alfa Romeo Centro Stile, the Alfa 159 and Alfa 159 Sportwagon have a classic strippeddown design that is perfectly in keeping with their racing heritage. The front features the famous Alfa Romeo badge and circular headlights, and the smooth, powerful sweep of the side leads to a rear distinguished by broad shoulders and twin exhausts. 16, 17, 18 or 19-inch alloy wheels further emphasise the car's performance, while external dimensions of 4,660 by 1,828 by 1,417 millimetres give an imposing presence, and allow for a generous amount of interior space. The difference between the saloon and the Sportwagon lies in their luggage capacity: while the Alfa 159 is characterized by its neat, compact size, the Sportwagon is an incredibly versatile vehicle that boasts 1,235 litres of space with the rear seats folded down.