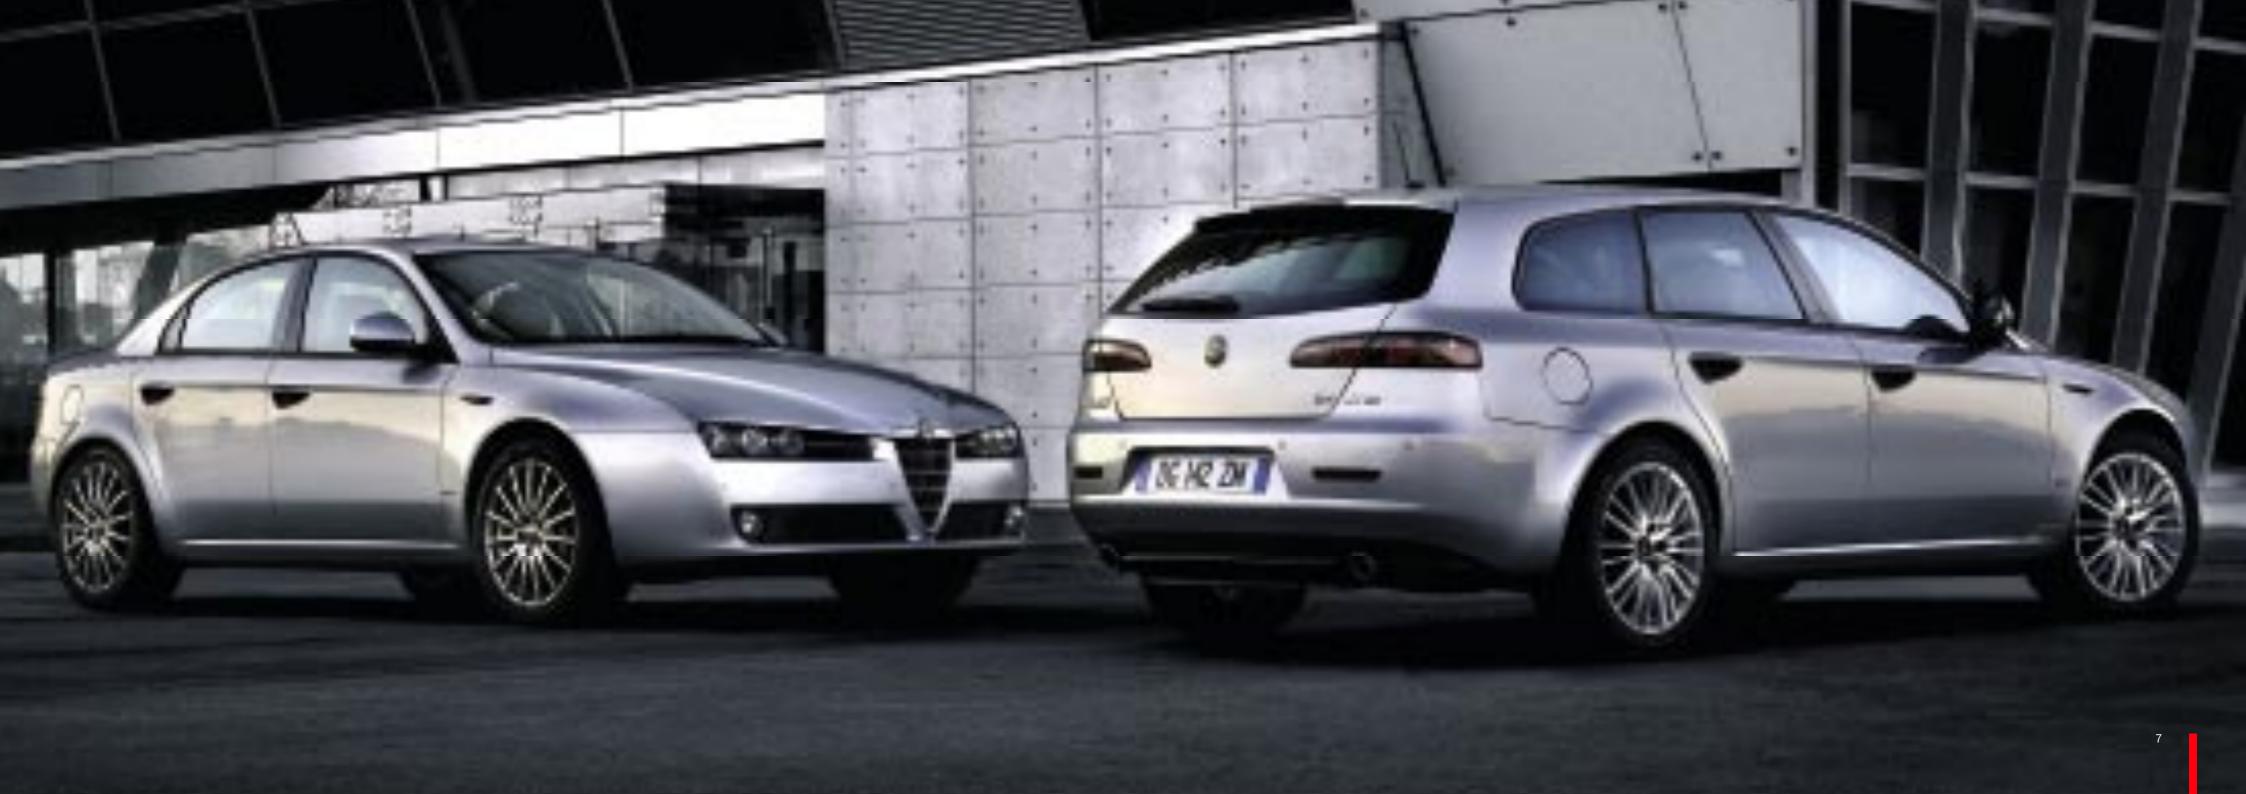

# Style

Designed by Giorgetto Giugiaro, in conjunction with the Alfa Romeo Centro Stile, the Alfa 159 and Alfa 159 Sportwagon have a classic strippeddown design that is perfectly in keeping with their racing heritage. The front features the famous Alfa Romeo badge and circular headlights, and the smooth, powerful sweep of the side leads to a rear distinguished by broad shoulders and twin exhausts. 16, 17, 18 or 19-inch alloy wheels further emphasise the car's performance, while external dimensions of 4,660 by 1,828 by 1,417 millimetres give an imposing presence, and allow for a generous amount of interior space. The difference between the saloon and the Sportwagon lies in their luggage capacity: while the Alfa 159 is characterized by its neat, compact size, the Sportwagon is an incredibly versatile vehicle that boasts 1,235 litres of space with the rear seats folded down.