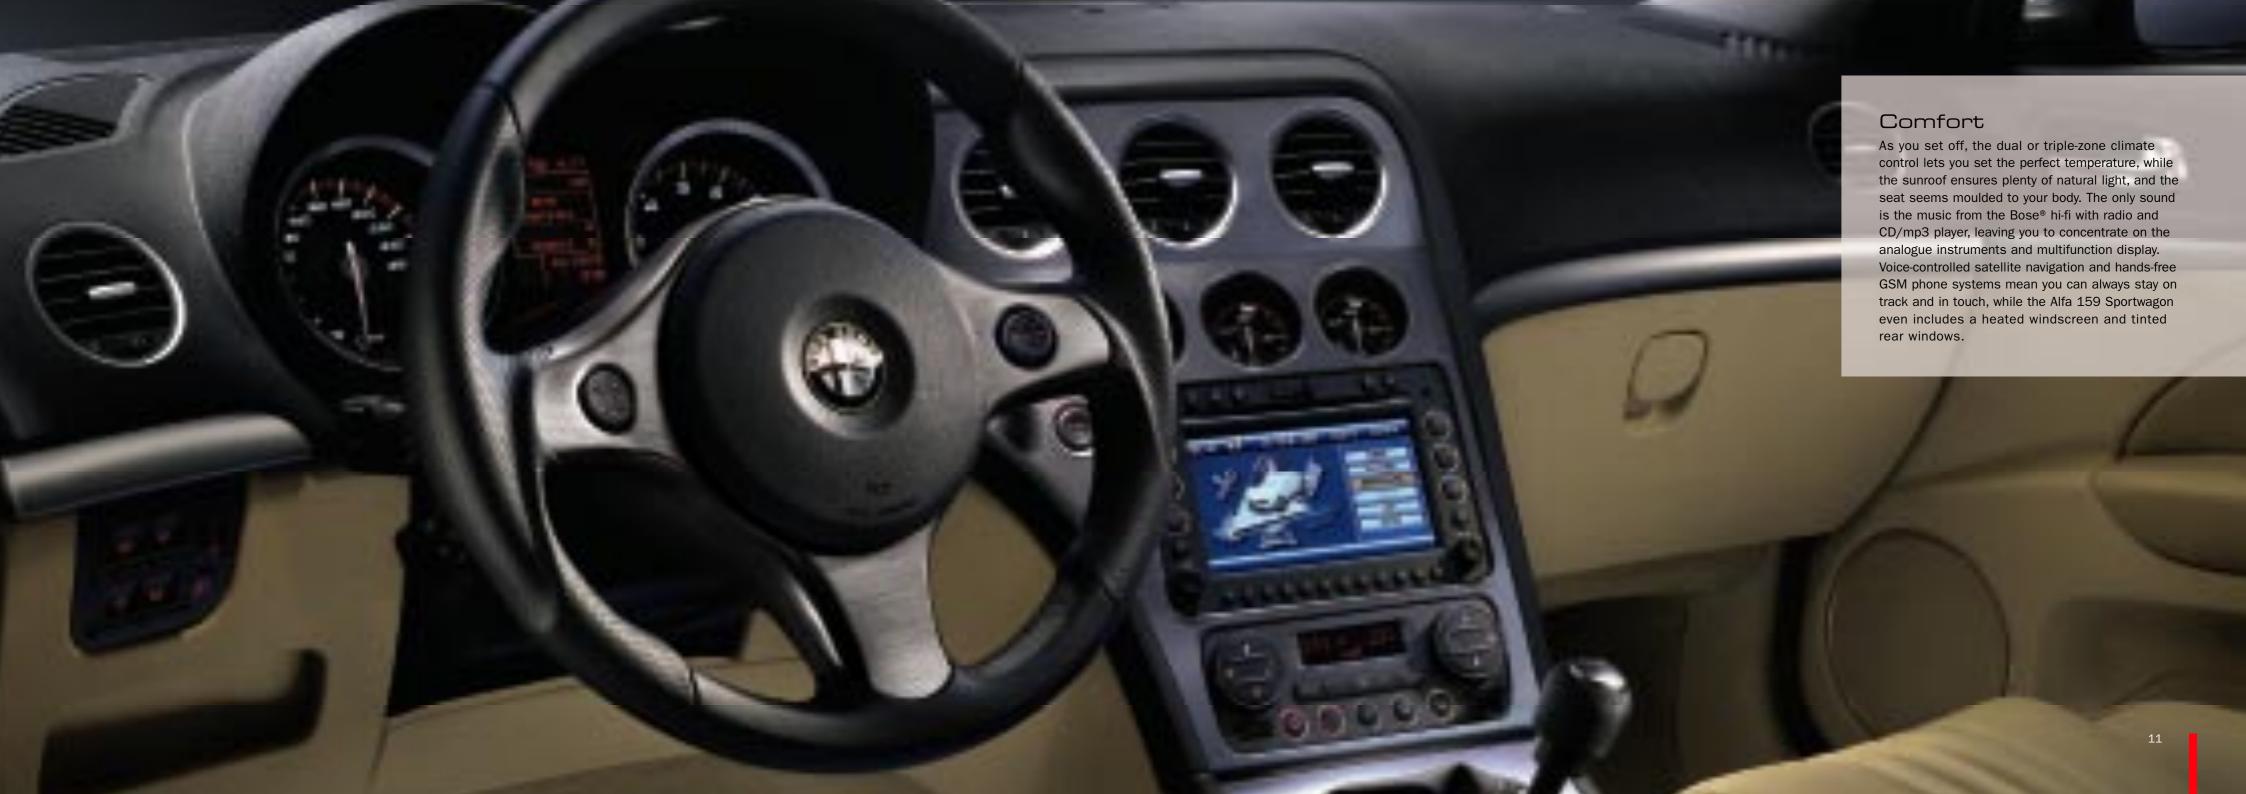

# Technology

Innovative technology makes a journey in the Alfa 159 or Alfa 159 Sportwagon even more enjoyable. The Windows Mobile® -based Blue&Me hands-free system with voice recognition allows you to operate your BlueTooth™ mobile via voice control and buttons on the steering wheel. It also lets you listen to your favourite songs from a USB stick or media player. Simply connect the device to the USB port in the glove compartment, use the frontal display and the buttons on the steering wheel to choose the track, and then sit back and enjoy the music through the car's stereo. If even that's not enough for you, then both the Alfa 159 and Alfa 159 Sportwagon are available with Blue&Me Nav, an even more advanced system with extra features operated via three buttons on the car's roof. The NAV button enables you to access the new, intuitive navigation system. With Blue&Me Nav, your Alfa 159 or Alfa 159 Sportwagon really is the last word in relaxing and comfortable travel.