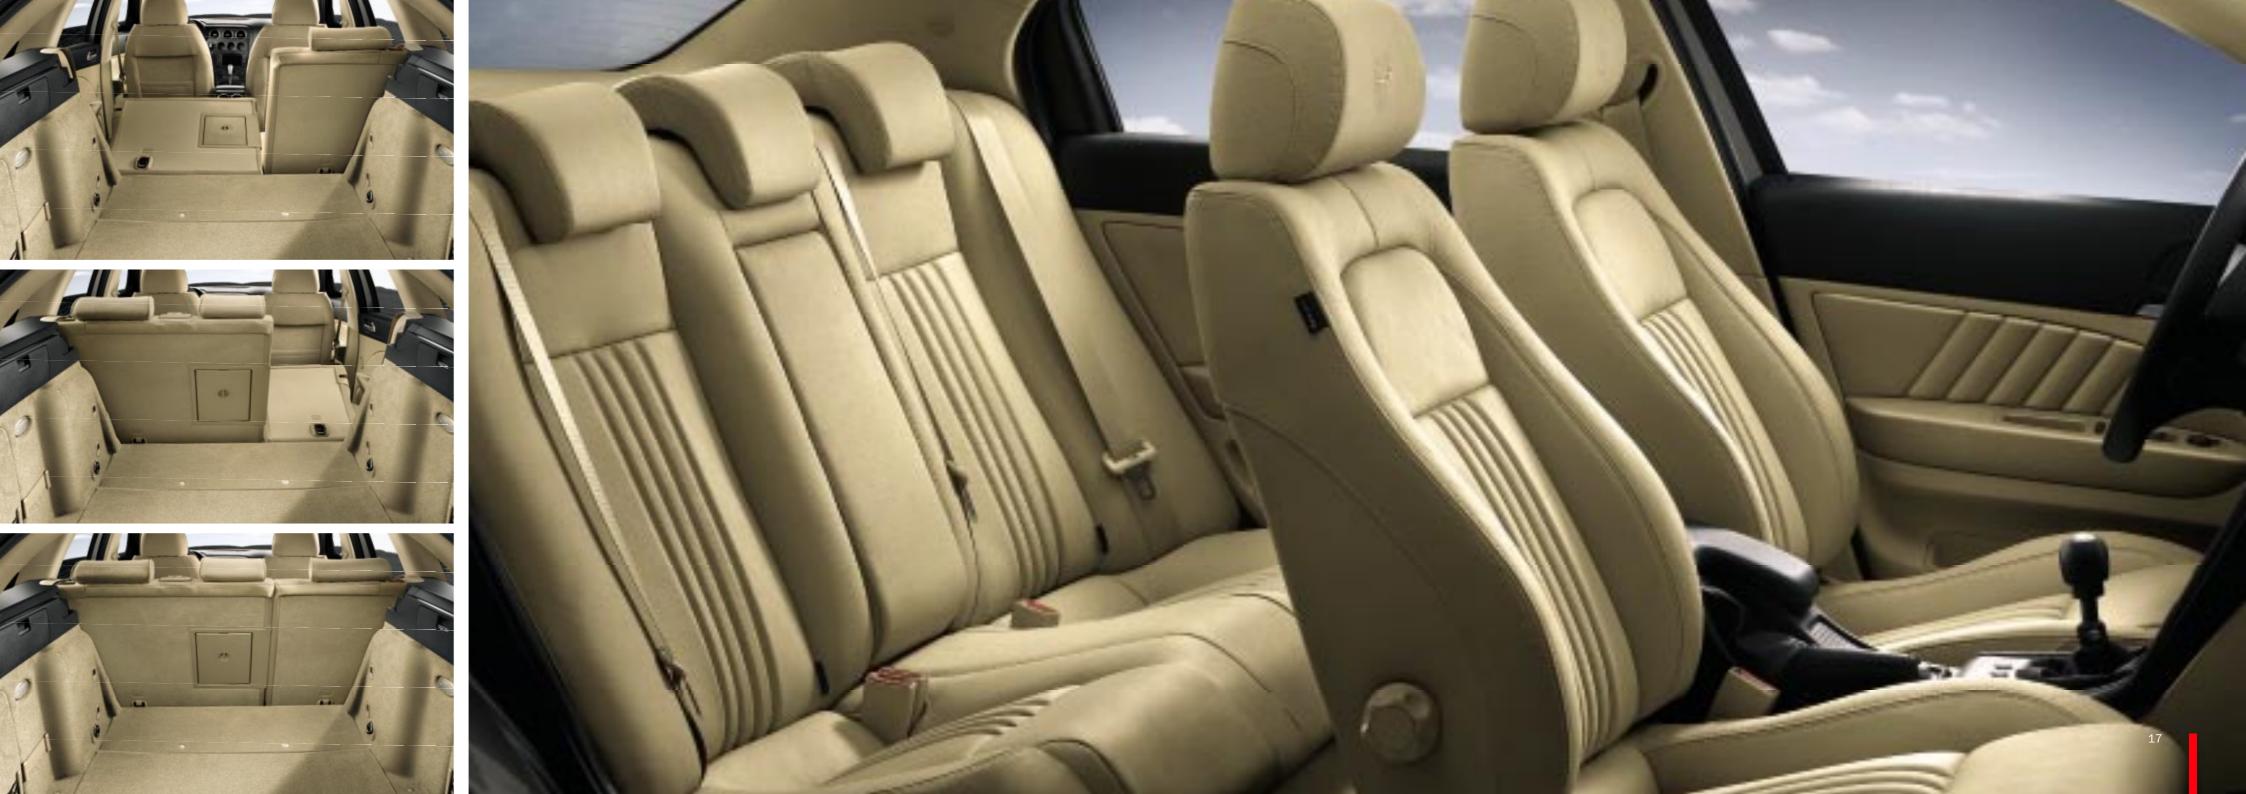

# Style

Designed by Giorgetto Giugiaro, in conjunction with the Alfa Romeo Centro Stile, the Alfa 159 and Alfa 159 Sportwagon have a classic strippeddown design that is perfectly in keeping with their racing heritage. The front features the famous Alfa Romeo badge and circular headlights, and the smooth, powerful sweep of the side leads to a rear distinguished by broad shoulders and twin exhausts. 16, 17, 18 or 19-inch alloy wheels further emphasise the car's performance, while external dimensions of 4,660 by 1,828 by 1,417 millimetres give an imposing presence, and allow for a generous amount of interior space. The difference between the saloon and the Sportwagon lies in their luggage capacity: while the Alfa 159 is characterized by its neat, compact size, the Sportwagon is an incredibly versatile vehicle that boasts 1,235 litres of space with the rear seats folded down.