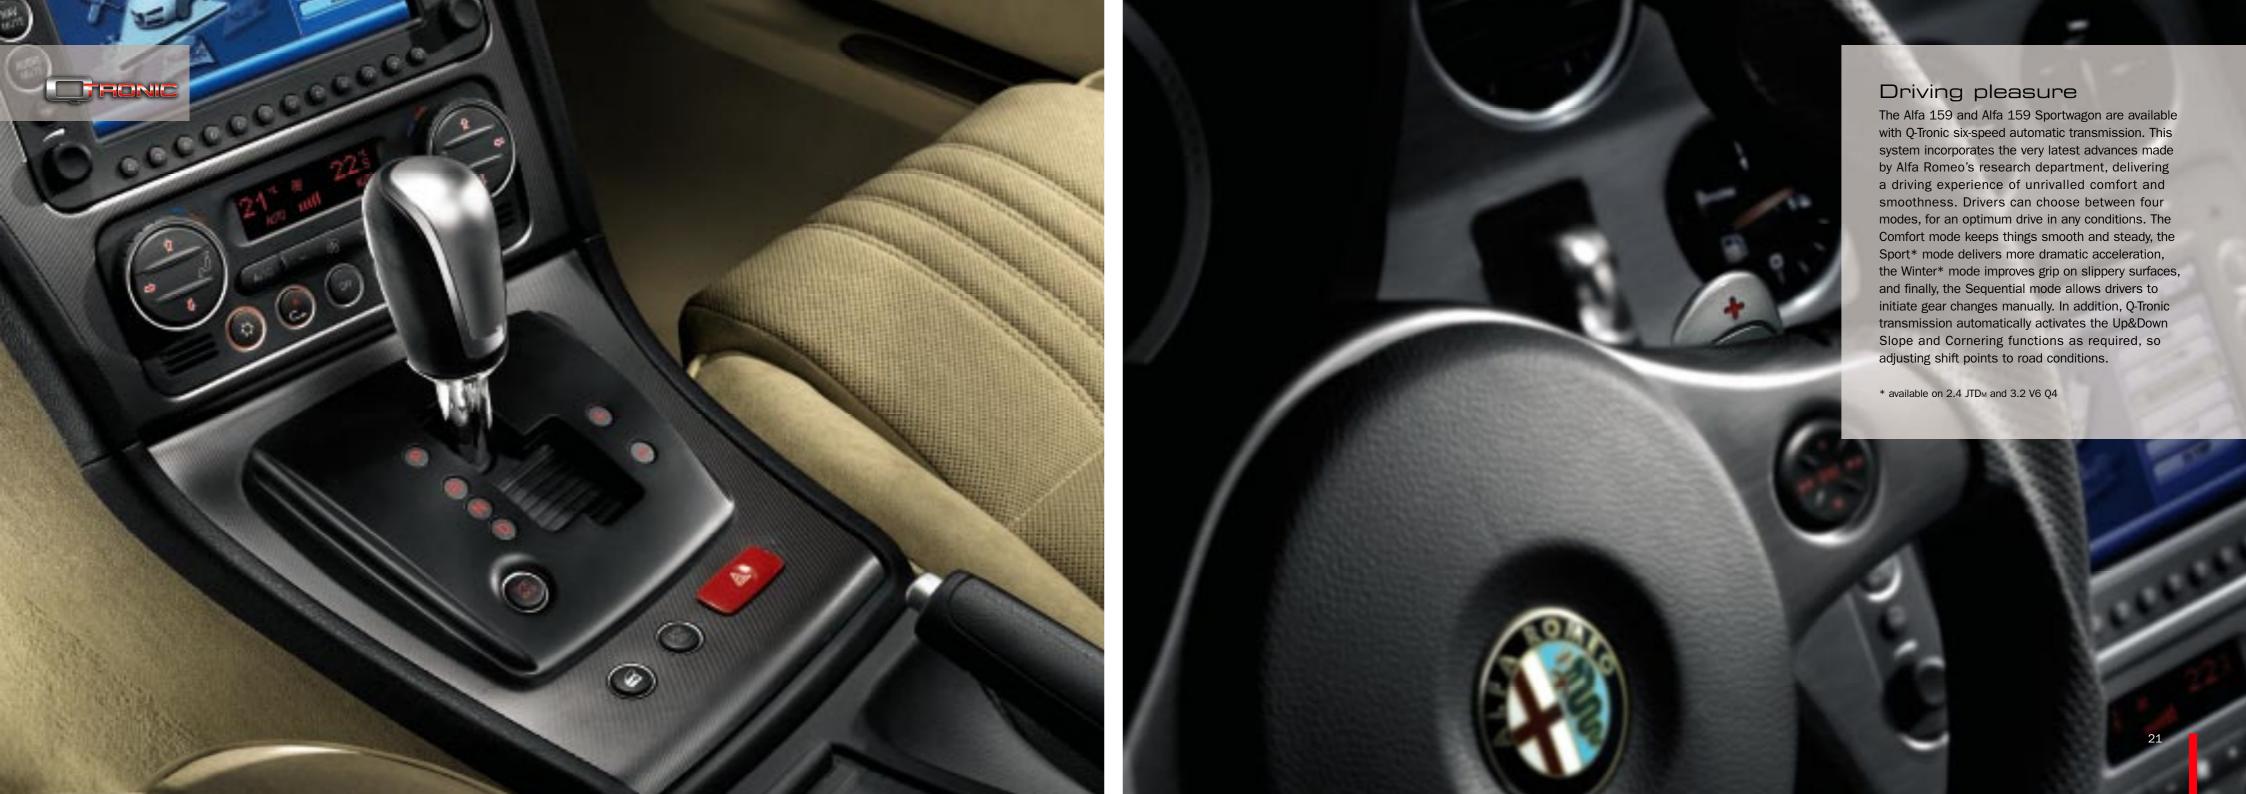

#### Power A range of powerful, responsive engines has been developed especially for the Alfa 159 and Alfa 159 Sportwagon. The three petrol and two diesel units are designed to make the most of the car's inherent performance characteristics – you just have to choose the one that best suits your driving style. If you want performance without compromise, the petrol engines start with the 140-horsepower 1.8 MPI, the 185-horsepower 2.2 JTS and the top-of-the-range, 260-horsepower 3.2 JTS V6, with JTS direct fuel injection. If, on the other hand, you prefer the combination of impressive power and torque with excellent fuel economy offered by the JTD<sub>M</sub> turbodiesel power unit, then you can choose TRANSMISSION ENGINES CYLINDERS OUTPUT TORQUE between the 150-horsepower 1.9 16V and the 210-6-speed manual 6-speed Q-Tronic 3.2 JTS V6 Q4 260 hp (191 kW) 322 Nm horsepower 2.4 versions, the latter also available 2.2 JTS 185 hp (136 kW) 6-speed manual with four-wheel drive. And performance has not 5-gear manual 1.8 MPI 140 hp (103 kW) 4 in line been achieved at the expense of the environment: 2.4 JTDM 5 in line 210 hp (154 kW) 6-speed manual all the engines for the Alfa 159 range comply 200 hp (147 kW) 6-speed Q-Tronic with the Euro 4 emissions standard, and all the 2.4 JTDM Q4 210 hp (154 kW) 6-speed manual turbodiesel engines are fitted with a maintenance-6-speed manual 6-speed Q-Tronic 1.9 JTDM 16V 4 in line 150 hp (110 kW) free particulate filter.