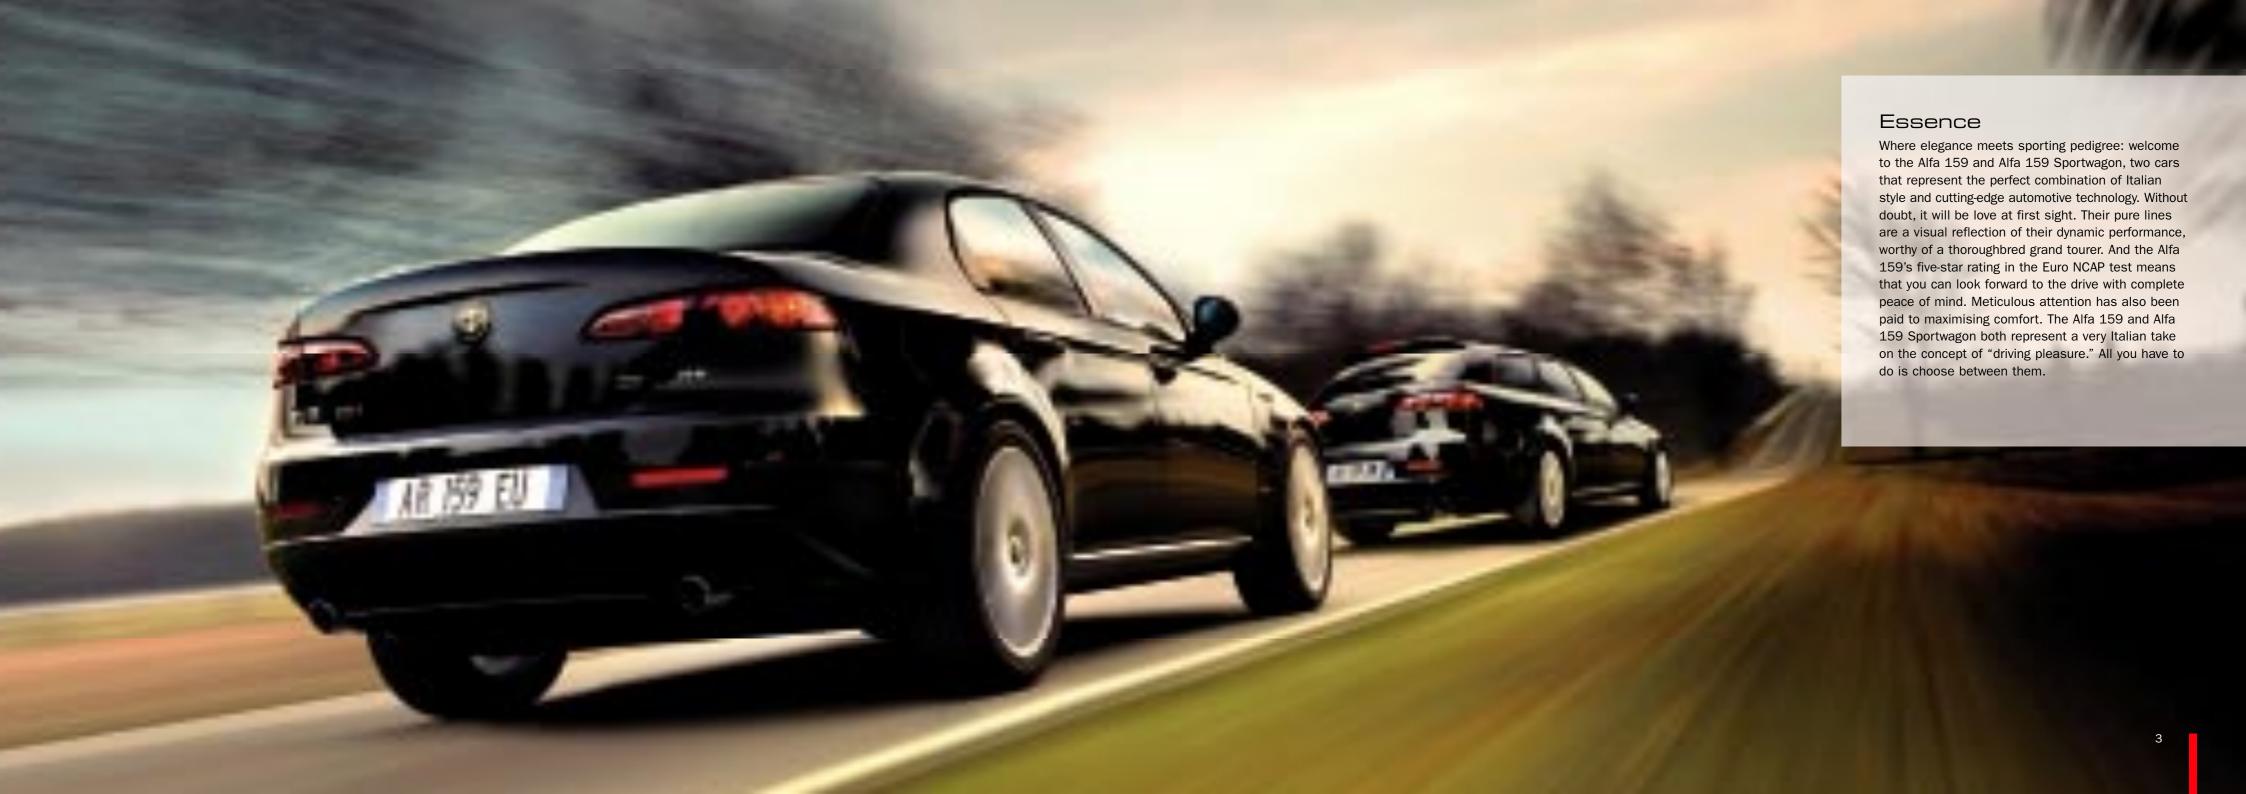

# Style

Designed by Giorgetto Giugiaro, in conjunction with the Alfa Romeo Centro Stile, the Alfa 159 and Alfa 159 Sportwagon have a classic strippeddown design that is perfectly in keeping with their racing heritage. The front features the famous Alfa Romeo badge and circular headlights, and the smooth, powerful sweep of the side leads to a rear distinguished by broad shoulders and twin exhausts. 16, 17, 18 or 19-inch alloy wheels further emphasise the car's performance, while external dimensions of 4,660 by 1,828 by 1,417 millimetres give an imposing presence, and allow for a generous amount of interior space. The difference between the saloon and the Sportwagon lies in their luggage capacity: while the Alfa 159 is characterized by its neat, compact size, the Sportwagon is an incredibly versatile vehicle that boasts 1,235 litres of space with the rear seats folded down.