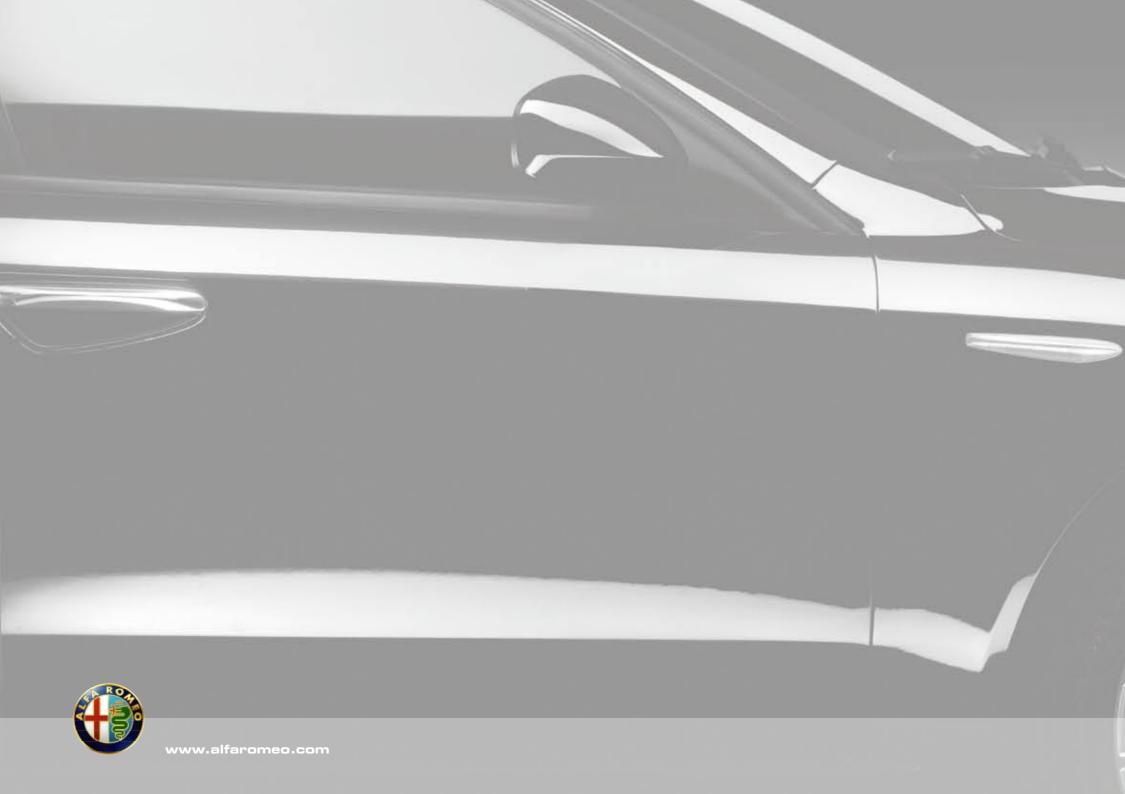

# Style

Designed by Giorgetto Giugiaro, in conjunction with the Alfa Romeo Centro Stile, the Alfa 159 and Alfa 159 Sportwagon have a classic strippeddown design that is perfectly in keeping with their racing heritage. The front features the famous Alfa Romeo badge and circular headlights, and the smooth, powerful sweep of the side leads to a rear distinguished by broad shoulders and twin exhausts. 16, 17, 18 or 19-inch alloy wheels further emphasise the car's performance, while external dimensions of 4,660 by 1,828 by 1,417 millimetres give an imposing presence, and allow for a generous amount of interior space. The difference between the saloon and the Sportwagon lies in their luggage capacity: while the Alfa 159 is characterized by its neat, compact size, the Sportwagon is an incredibly versatile vehicle that boasts 1,235 litres of space with the rear seats folded down.