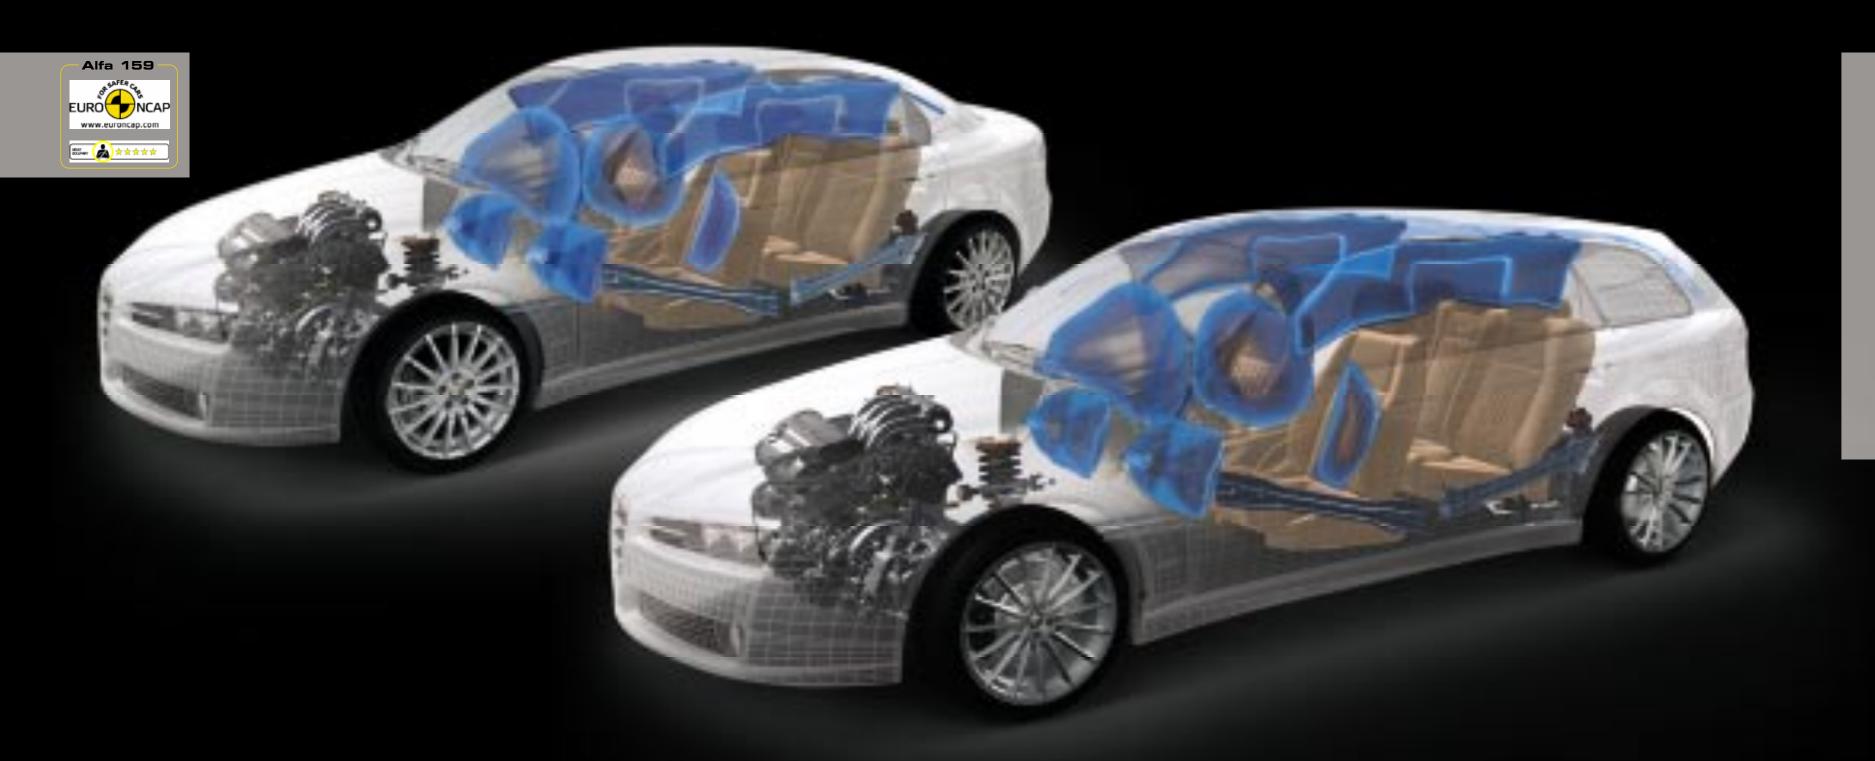

## Safety

The Alfa 159 uses the most advanced and comprehensive safety systems currently available to protect its occupants - which is why it was awarded the maximum five-star rating in the Euro NCAP test crash test. High-strength, dual-phase steels and sheets of varying thickness, laser welded transversally and vertically, ensure the torsional rigidity of the body, and this is mounted on an undeformable floor pan, with lateral metal struts and an extremely robust engine bay. This has a positive effect not just on safety, but also on the car's roadholding, with quadrilateral front and multilink rear suspension smoothly absorbing every bump in the road. Safety features inside the car include front, side airbags, knee and window airbags. And to ensure your most precious cargo is equally well protected, triple Isofix child seat mountings can be specified in the rear.